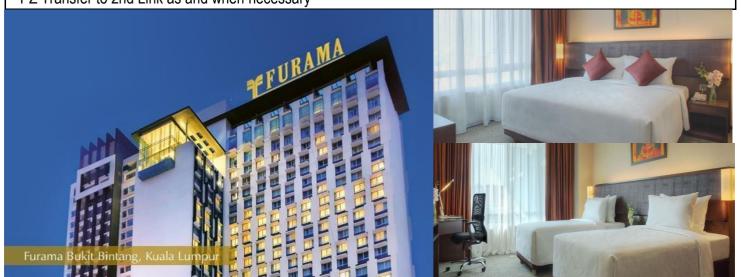

### Package Include:

~ Two way transfer Singapore - Kuala Lumpur - Singapore by SVIP 28 - 40 Seaters Coach

~ One night accommodation at Furama Bukit Bintang with breakfast